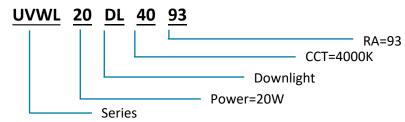

#### **Product Code:**

| Series | Po       | ower       | Category |           | сст                        |                                                | RA |    |
|--------|----------|------------|----------|-----------|----------------------------|------------------------------------------------|----|----|
| UVWL   | 20<br>30 | 20W<br>30W | DL       | Downlight | 27<br>40<br>50<br>56<br>65 | 2,700K<br>4,000K<br>5,000K<br>5,600K<br>6,500K | 93 | 93 |

### Example: