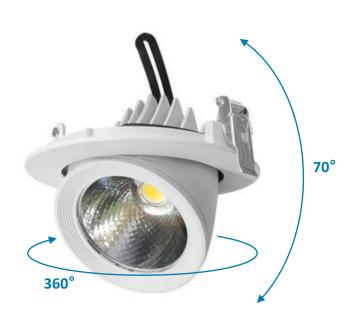

### **Basic sheet:**

| Model No.                    | Power      | Size                     | Beam Angle | Finish | сст                                            |
|------------------------------|------------|--------------------------|------------|--------|------------------------------------------------|
| UVWL20DLXX93<br>UVWL30DLXX93 | 20W<br>30W | Ф132x100mm<br>Ф162x130mm | 24°        | White  | 2,700K<br>4,000K<br>5,000K<br>5,600K<br>6,500K |