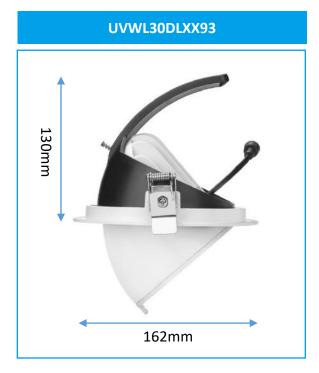

### **Basic sheet:**

| Model No.                    | Power      | Size                     | Beam Angle | Finish | сст                                            |
|------------------------------|------------|--------------------------|------------|--------|------------------------------------------------|
| UVWL20DLXX93<br>UVWL30DLXX93 | 20W<br>30W | Ф132x100mm<br>Ф162x130mm | 24°        | White  | 2,700K<br>4,000K<br>5,000K<br>5,600K<br>6,500K |

### **Physical:**

| Model No.      | UVWL20DLXX93                  | UVWL30DLXX93                  |
|----------------|-------------------------------|-------------------------------|
| Size           | Ф132x100mm                    | Ф162x130mm                    |
| Product Weight | 0.61kg                        | 1.10kg                        |
| Package        | 135x136x120mm                 | 175x175x155mm                 |
| Package Weight | 0.70kg                        | 1.20kg                        |
| Carton         | 560x280x375mm<br>24pcs/carton | 545x360x485mm<br>18pcs/carton |
| Carton Weight  | 17.30kg                       | 22.10kg                       |
| Accessories    | User Manual x1                | User Manual x1                |