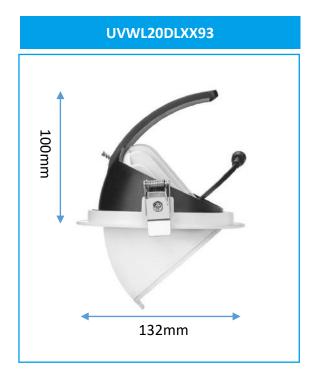

### **Basic sheet:**

| Model No.                    | Power      | Size                     | Beam Angle | Finish | сст                                            |
|------------------------------|------------|--------------------------|------------|--------|------------------------------------------------|
| UVWL20DLXX93<br>UVWL30DLXX93 | 20W<br>30W | Ф132x100mm<br>Ф162x130mm | 24°        | White  | 2,700K<br>4,000K<br>5,000K<br>5,600K<br>6,500K |

### **Physical:**

| Model No.      | UVWL20DLXX93                  | UVWL30DLXX93                  |
|----------------|-------------------------------|-------------------------------|
| Size           | Ф132x100mm                    | Ф162x130mm                    |
| Product Weight | 0.61kg                        | 1.10kg                        |
| Package        | 135x136x120mm                 | 175x175x155mm                 |
| Package Weight | 0.70kg                        | 1.20kg                        |
| Carton         | 560x280x375mm<br>24pcs/carton | 545x360x485mm<br>18pcs/carton |
| Carton Weight  | 17.30kg                       | 22.10kg                       |
| Accessories    | User Manual x1                | User Manual x1                |