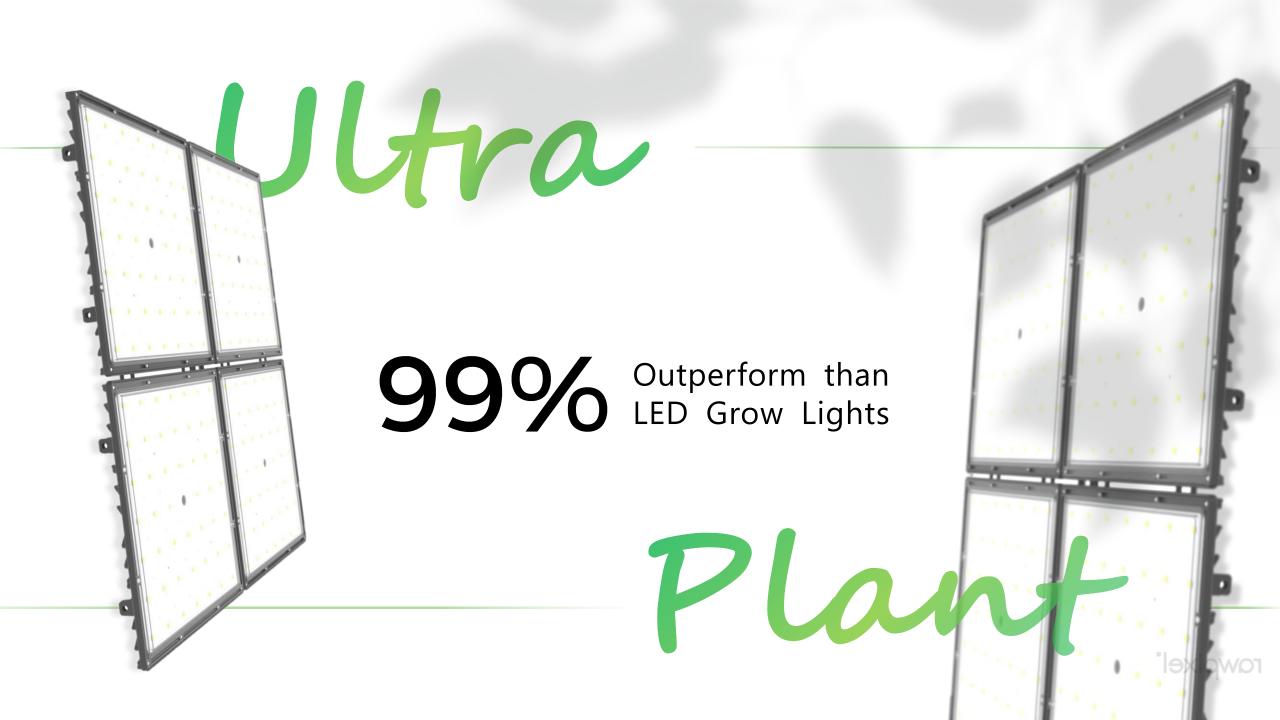

### Tiny, Less, but Better

#### All-In-One Chip

All-In-One technology pack 365-740nm full spectrum what plants need in growth into one chip.

Use fewer light sources, but Wider light coverage, More Uniform spectrum distribution.



### **Dim Your Sunlight** In the Palm.

#### Spectrum Dimmable

Apply Locus and Spectra Adjustment Technology, from Human-Centric Lighting to Horticulture.

Provide 0-100% flexible spectrum dimming experience and precise simulation of the Solar spectrum.





### **Your Plants At Your Command**

Free Your Time, Energy, Cost.

### Your Plants At Your Command

Free Your Time, Energy, Cost.



## Schedule the Growth with your finger.

Free your daily routines on scheduling the day and night for your plants by below.







Schedule



Weather



Position



Sta