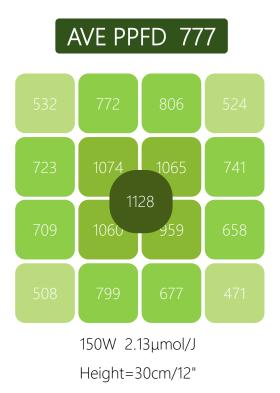

### 20% Higher in PPFD in the same height

# **Still Outstands** in higher planting heights

In short planting heights, Ultra Plant is able to show a competitive PPFD figure.

Different from others LED grow lights, when heights go higher, Ultra Plant still outperforms than those in center and average PPFD.