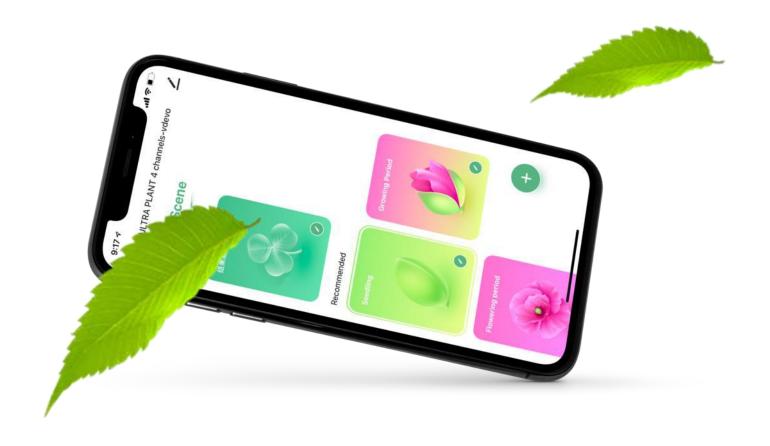

## Schedule the Growth with your finger.

Free your daily routines on scheduling the day and night for your plants by below.

Schedule

Weather

Position

Status

### Storage, Once For Ever.

Preset your special light recipes for the plants, Storage for the next use. Storage function gives you a simple, quick way for your next plant. Ultra Plant will remember all the detailed settings and you don't have to.

# Programmed, Grow by itself.

When you have a clear plan on steps to grow, insert them into Ultra Plant, and it will automatically follow the steps you already program to take care of your plants as your smart assistant.

### Create light recipes on your own.

Create your light recipes for different plants specialized in sprouting, seedling, blooming and fruiting period.

## Take light recipes from presets.

Ultra Plant also presets professional light recipes for those who may not have much experience in planting.