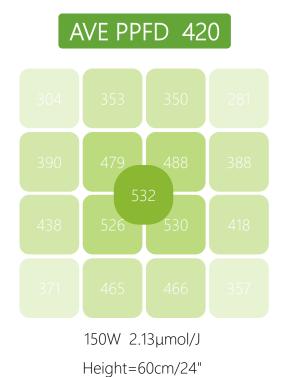

### 20% Higher in PPFD in the same height

# **Still Outstands** in higher planting heights

In short planting heights, Ultra Plant is able to show a competitive PPFD figure.

Different from others LED grow lights, when heights go higher, Ultra Plant still outperforms than those in center and average PPFD.