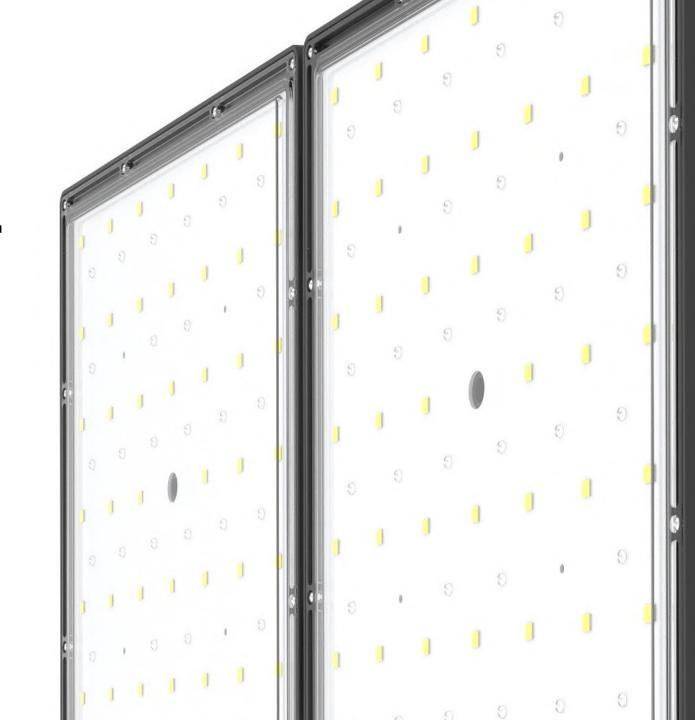

#### All-In-One Chip

All-In-One technology pack 365-740nm full spectrum what plants need in growth into one chip.

Use fewer light sources, but Wider light coverage, More Uniform spectrum distribution.