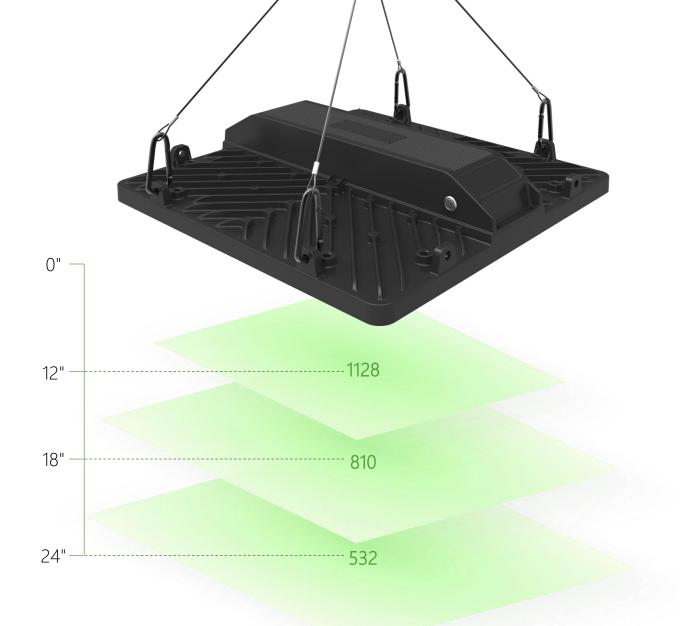

# Look After Your Plants in Any Angle, Height, Position.

### 20% Higher in PPFD in the same height

# **Still Outstands** in higher planting heights

In short planting heights, Ultra Plant is able to show a competitive PPFD figure.

Different from others LED grow lights, when heights go higher, Ultra Plant still outperforms than those in center and average PPFD.