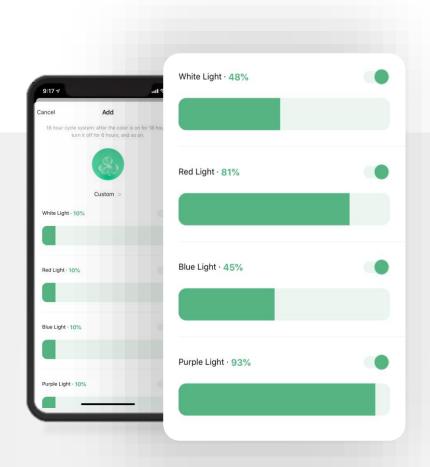

#### Spectrum Dimmable

Apply Locus and Spectra Adjustment Technology, from Human-Centric Lighting to Horticulture.

Provide 0-100% flexible spectrum dimming experience and precise simulation of the Solar spectrum.

### Create light recipes on your own.

Create your light recipes for different plants specialized in sprouting, seedling, blooming and fruiting period.

## Take light recipes from presets.

Ultra Plant also presets professional light recipes for those who may not have much experience in planting.