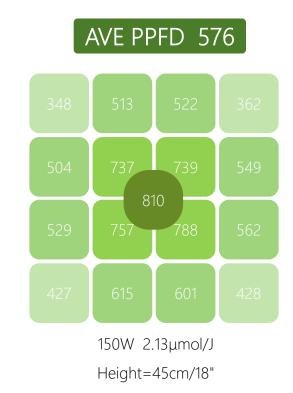

### 20% Higher in PPFD in the same height

# **Still Outstands** in higher planting heights

In short planting heights, Ultra Plant is able to show a competitive PPFD figure.

Different from others LED grow lights, when heights go higher, Ultra Plant still outperforms than those in center and average PPFD.