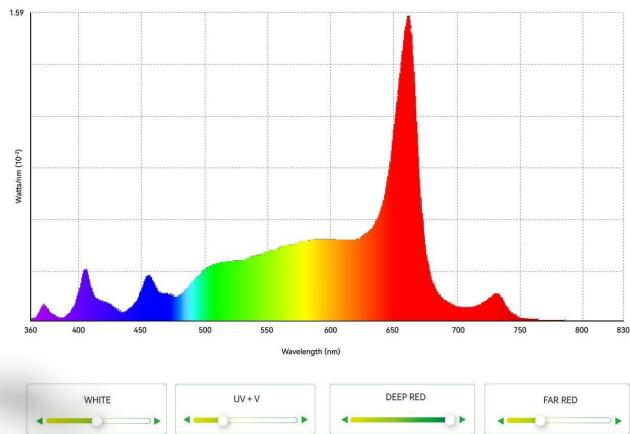

#### Spectrum Dimmable

Apply Locus and Spectra Adjustment Technology, from Human-Centric Lighting to Horticulture.

Provide 0-100% flexible spectrum dimming experience and precise simulation of the Solar spectrum.