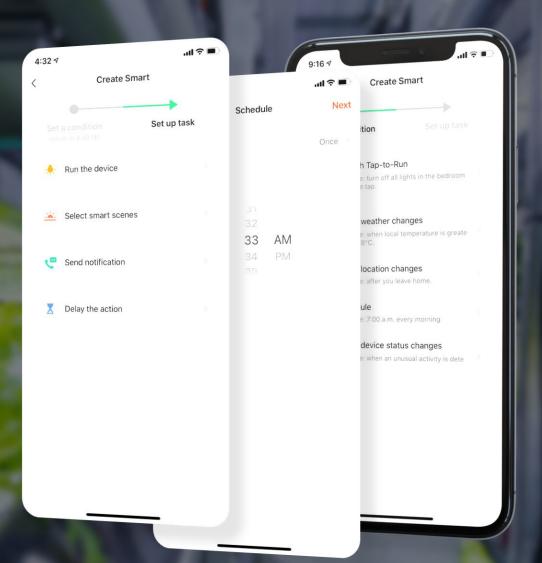

## Schedule the Growth with your finger.

Free your daily routines on scheduling the day and night for your plants by below.

Schedule

Weather

Position

Status

### Storage, Once For Ever.

Preset your special light recipes for the plants, Storage for the next use. Storage function gives you a simple, quick way for your next plant. Ultra Plant will remember all the detailed settings and you don't have to.

# Programmed, Grow by itself.

When you have a clear plan on steps to grow, insert them into Ultra Plant, and it will automatically follow the steps you already program to take care of your plants as your smart assistant.